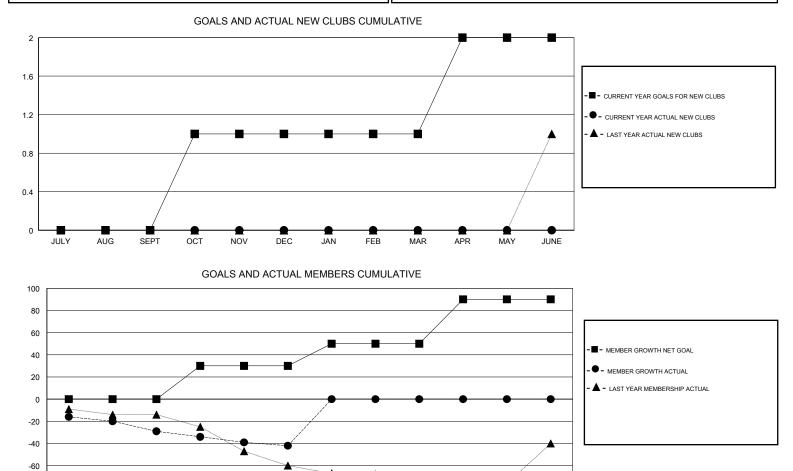

## GMT: STACEY JONES

| GMT: STACEY JONES |               |             | LOCAT         | GMT CA                           |                           |                         |                                                    |  |
|-------------------|---------------|-------------|---------------|----------------------------------|---------------------------|-------------------------|----------------------------------------------------|--|
|                   | Club          | )S          |               | Members<br>RESULTS FOR 2017-2018 |                           |                         |                                                    |  |
|                   | RESULTS FOR   | R 2017-2018 |               |                                  |                           |                         |                                                    |  |
| QUARTER           | NEW CLUB GOAL | NEW CLUBS   | DROPPED CLUBS | QUARTER                          | MEMBER GROWTH NET<br>GOAL | MEMBER GROWTH<br>ACTUAL | DROPPED<br>MEMBERS ACTUAL<br>(including transfers) |  |
| JULY/AUG/SEPT     | 0             | 0           | 1             | JULY/AUG/SEPT                    | 0                         | 10                      | 39                                                 |  |
| OCT/NOV/DEC       | 1             | 0           | 0             | OCT/NOV/DEC                      | 30                        | 17                      | 28                                                 |  |
| JAN/FEB/MAR       | 0             | 0           | 0             | JAN/FEB/MAR                      | 20                        | 0                       | 0                                                  |  |
| APR/MAY/JUNE      | 1             | 0           | 0             | APR/MAY/JUNE                     | 40                        | 0                       | 0                                                  |  |